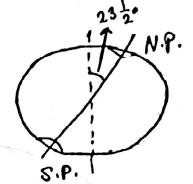

|

by health ministry in 2016 under "Swachh Bharat Abhiyaan' to improve hygience and Sanitation



#### **CLASS NOTES**

Useful for UPSC CSE & ESE, SSC JE & CGL, PSUs, State exams etc.

### Geography (India & World) 2023 Batch Notes



### Saurabh Kr. Pandey

Founder:

Aarohan Education
Ex-Faculty: MADE EASY & NEXT IAS

gsforall1



### NAME: RAVI KUMAR

GEOGRAPHY



- · Age of earth: 4.5 billion yr
- · Shape of with: Guoid or oblate spheroid





=== Jatitude: temp? (oordinates

(iiii) III Jongitude :- Time coordinates

Temperate zone

90'N > N. Pale > Polar / frigid zone

662. N > Arctic circle

100 N > N. Pale > Polar / frigid zone

100 N > N. Pale > Polar / frigid zone

100 N > N. Pale > Polar / frigid zone

100 N > N. Pale > Polar / frigid zone

100 N > N. Pale > Polar / frigid zone

100 N > N. Pale > Polar / frigid zone

In Northern hemisters, more landmass lies as composed to Southern humisterse landmass whereas more water lies in Southern humisphise.

Note: ( resigned moral solver Hould. About India :--> India lies en Nordhorn hemisphere South Asian country -> It lies in tropical & Sub-tropical zone -> Population wise, India is 2nd largust country whrzeas areauise it is 7th Jargust country. India's total area = 3.28 millia