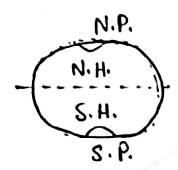

|

by health ministry in 2016 under "Swachh Bharat Abhiyaan' to improve hygience and Sanitation



#### **CLASS NOTES**

Useful for UPSC CSE & ESE, SSC JE & CGL, PSUs, State exams etc.

### Geography (India & World) 2023 Batch Notes



### Saurabh Kr. Pandey

Founder:

Aarohan Education
Ex-Faculty: MADE EASY & NEXT IAS

gsforall1



### NAME: RAVI KUMAR

GEOGRAPHY



- · Age of earth: 4.5 billion yr
- · Shape of with: Guoid or oblate spheroid





=== Jatitude: temp? (oordinates

(iiii) III Jongitude :- Time coordinates

Temperate zone

90'N > N. Pale > Polar / frigid zone

662. N > Arctic circle

100 N > N. Pale > Polar / frigid zone

100 N > N. Pale > Polar / frigid zone

100 N > N. Pale > Polar / frigid zone

100 N > N. Pale > Polar / frigid zone

100 N > N. Pale > Polar / frigid zone

100 N > N. Pale > Polar / frigid zone

In Northern hemisters, more landmass lies as composed to Southern humisterse landmass whereas more water lies in Southern humisphise.

Note: ( resigned moral solver Hould. About India :--> India lies en Nordhorn hemisphere South Asian country -> It lies in tropical & Sub-tropical zone -> Population wise, India is 2nd largust country whrzeas areauise it is 7th Jargust country. India's total area = 3.28 mill