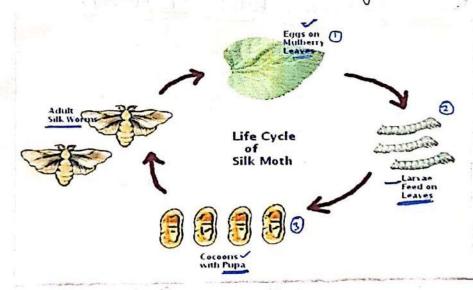

eophrastus: caused as "father of botany" (study of plants)                                      |
| E        | Hippocrates: - called as "foother of medicine".                                                   |
| 11       | · Charakrampita — written by charaka<br>(book on medicine)<br>Ayuneda                             |
|          | · Sushrutramhita — written by rushruter (book on rurgery) · Yogrutra — written by Patanjali       |
|          | (book on yoga)                                                                                    |

Sericulture

> rilk cultination.

Jeik:- is predominantly protein (name:- fibroin)

(long chain of Amino deids filk protein)

contains

cont

Tilk mott :- Bombyx Mori

Lecrets rick fibre enside the Coccon).

mainly recrets wilk on multerry leaves.





# # GENERAL SCIENCE

Dak-21/12/2022

### # ATOMS AND MOLECULES

- The idea of divisibility of Matter was considered in India, around soo B.c. An Indian Philosopher Maharishi Kanad, Postulated that if we go on dividing matter, we shall get smaller and smaller particles and ultimately we will get smallest particle beyond which further division will not be possible and this particles known as Pormani.
- Another Indian Philosopher pakudha Katyayana elaborated this and said that these particles normally exist in a combined form which gives is various form of matter.
- Around the same era, yreek Philosopher- Demourtus and suggested that if we go on dividing nather, leverphus. a stage will come when posticles abjained cannot be divided further. Demovitus called these indivisible particles as