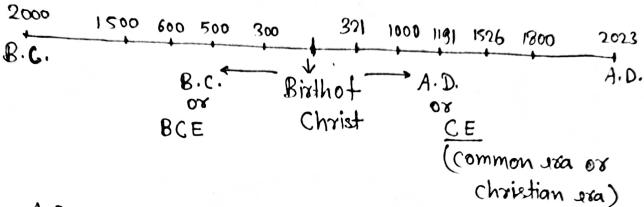

|
| and the same of th |



& CGL.PSUs. State exams etc.

### Indian History notes (SSC) 2023 Useful for all the exams



### Saurabh Kr. Pandey Founder: **Aarohan Education**

**Ex-Faculty: MADE EASY & NEXT IAS** 









🛐 💿 🖸 @saurabhpandeygsforall

# Christian or Gregorian Calendar



A.D. - Anno domini

C.E. - Christian rea

BCE - before christian ma

B.C -> before christ.

Ancient India Medieval India Modron India Rechistoric Jimes -750 A.D. 750 A.D. 1707 A.D. 1707 A.D. 1707 A.D. 140

Chronalogy of time period:

> 10,000 R.C.: Palealithic Age

-> Hunding / Food god having with cruck stone tooks.

10,000 - 4000 B.C: - mesalithic Age middle stone

-> Stone tools were used, known as micraliths.

4000-1800BC 3- Nealithic Age
Niw Stone

-> Animal Husbandry + Agriculture were known

1800 - 1000 B.C.: Chalcolithic or Bronze Age

Copper Known mital

1000 b.e.; - Iron was known (Iron Age)

```
Chronology of events:
     2350 B.C. - 1750 B.C. -> Indus valley civilization
                                             Harappan civilization